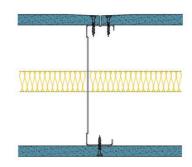

## 146-K-53(25) - SPEEDLINE System Data Sheet - Version V1 (24-10-23)

SPEEDLINE 146mm 'C' Stud Partition @600mm Ctrs, with Knauf 12.5mm Soundshield Plus each side, 25mm APR

## System Performance Breakdown

Fire Resistance:

BS476 Part 22:1987:

Test Ref & Date or Applied Ref & Report:

Max Height: Thickness:

Duty Grade: BS 5234: Part 2:1992:

Sound Insulation:

30/30 Minutes (Integrity/Insulation).