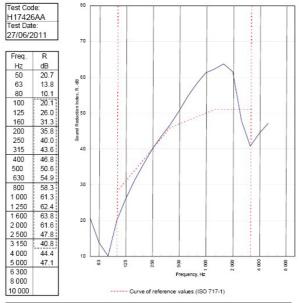

BTC 17436F - BRE Report P102396-1011B Refer to Speedline Specification Clause

173 mm. (At Base Track, Excluding Finishes)

Medium - Annexes A-F

47 RwdB, Date Tested or Assessed Against - 70-K-53(25)

TESTED AT ONE OF THE UKAS ACCREDITED LABORATORIES BELOW

B.T.C (H-Ref on Graph)

B.R.E

COMPANY

OUNGS

OUN

Customer: Metsec plc Hepsec Division BTC 17426A: Page 9 of 11